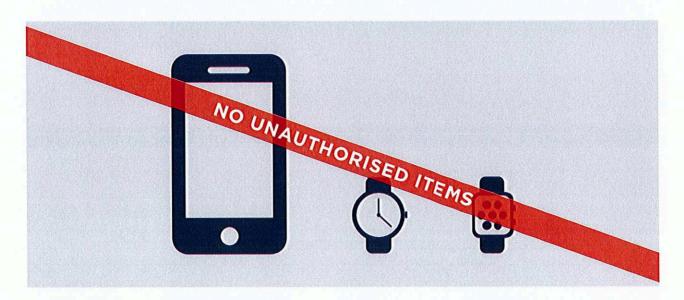

## NO MOBILE PHONES NO WATCHES

NO POTENTIAL TECHNOLOGICAL/WEB ENABLED SOURCES OF INFORMATION

Possession of unauthorised items, such as a mobile phone or any watch, is a serious offence and could result in

## DISQUALIFICATION

from your examination and your overall qualification.

This poster must be displayed in a prominent place outside each examination room.